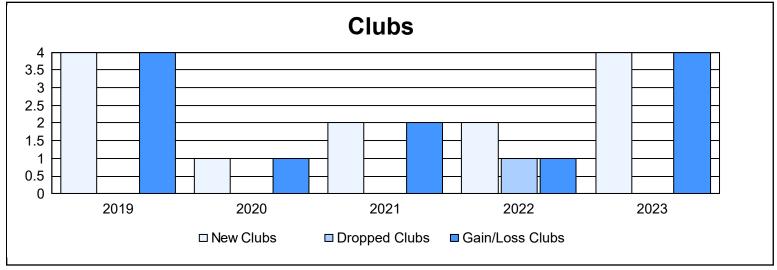

District J 3 As of June 2023 Cumulative

| Year      | New<br>Clubs | Dropped<br>Clubs | Gain/<br>Loss<br>Clubs | New<br>Members | Charter<br>Members | Reinstate<br>Members | Transfer<br>Members | Total<br>Member<br>Added | Total<br>Members<br>Dropped | Gain/<br>Loss<br>Members |
|-----------|--------------|------------------|------------------------|----------------|--------------------|----------------------|---------------------|--------------------------|-----------------------------|--------------------------|
| 2018-2019 | 4            | 0                | 4                      | 144            | 113                | 1                    | 9                   | 267                      | 191                         | 76                       |
| 2019-2020 | 1            | 0                | 1                      | 47             | 8                  | 5                    | 4                   | 64                       | 184                         | -120                     |
| 2020-2021 | 2            | 0                | 2                      | 153            | 34                 | 9                    | 6                   | 202                      | 124                         | 78                       |
| 2021-2022 | 2            | 1                | 1                      | 188            | 51                 | 7                    | 5                   | 251                      | 207                         | 44                       |
| 2022-2023 | 4            | 0                | 4                      | 111            | 88                 | 5                    | 10                  | 214                      | 214                         | 0                        |
| Average   | 3            | 0                | 2                      | 129            | 59                 | 5                    | 7                   | 200                      | 184                         | 16                       |